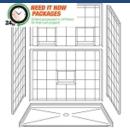

### **NEED IT NOW SHOWER PACKAGES**

### Are you in a hurry to complete a job? Do you need a shower ASAP?

The quickest way to receive a barrier free or roll-in shower is to get it in a package. The following in-stock models are standard white and include all the accessories one needs to bathe in a safe and comfortable environment. Orders can be processed and shipped out in less than 24 hours – **FREE SHIPPING with a tailgate service**.

Model: 5LDS5430B17T Model: 5LDS6030B17T Model: 5LES6048B75B

Fully accessorized barrier free and wheelchair accessible shower packages are a perfect solution for your bathroom remodeling projects. Our durable "Tile Like" looking fibreglass showers have a luxurious gel coat finish and include full plywood backing. Shower bases are pre-leveled and entry thresholds lower than 1.25" are reinforced with steel studs. Shower walls contain innovative leak-proof joints that allow for trouble-free installations and add value with reduced construction requirements (30 year limited warranty). **Multiple sizes and configurations are available to suit any remodel.** 