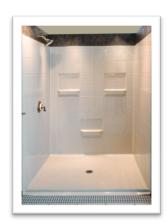

Model: 5LDS5430B17T Model: 5LDS6030B17T Model: 5LES6048B75B

Fully accessorized barrier free and wheelchair accessible shower packages are a perfect solution for your bathroom remodeling projects. Our durable "Tile Like" looking fibreglass showers have a luxurious gel coat finish and include full plywood backing. Shower bases are pre-leveled and entry thresholds lower than 1.25" are reinforced with steel studs. Shower walls contain innovative leak-proof joints that allow for trouble-free installations and add value with reduced construction requirements (30 year limited warranty). **Multiple sizes and configurations are available to suit any remodel.** 