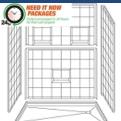

### **NEED IT NOW SHOWER PACKAGES**

### Are you in a hurry to complete a job? Do you need a shower ASAP?

The quickest way to receive a barrier free or roll-in shower is to get it in a package. The following in-stock models are standard white and include all the accessories one needs to bathe in a safe and comfortable environment. Orders can be processed and shipped out in less than 24 hours – **FREE SHIPPING with a tailgate service**.

Model: 5LDS5430B17T Model: 5LDS6030B17T Model: 5LES6048B75B

Fully accessorized barrier free and wheelchair accessible shower packages are a perfect solution for your bathroom remodeling projects. Our durable "Tile Like" looking fibreglass showers have a luxurious gel coat finish and include full plywood backing. Shower bases are pre-leveled and entry thresholds lower than 1.25" are reinforced with steel studs. Shower walls contain innovative leak-proof joints that allow for trouble-free installations and add value with reduced construction requirements (30 year limited warranty). **Multiple sizes and configurations are available to suit any remodel.** 