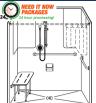

Model: 5LDS5430B17T Model: 5LDS6030B17T Model: 5LES6048B75B

Fully accessorized barrier free and wheelchair accessible shower packages are a perfect solution for your bathroom remodeling projects. Our durable "Tile Like" looking fibreglass showers have a luxurious gel coat finish and include full plywood backing. Shower bases are pre-leveled and entry thresholds lower than 1.25" are reinforced with steel studs. Shower walls contain innovative leak-proof joints that allow for trouble-free installations and add value with reduced construction requirements (30 year limited warranty). **Multiple sizes and configurations are available to suit any remodel.** 

### 60" x 30" x 81"

Five Piece Roll-in Shower with .75" Beveled Entry and "Diamond Tile" wall finish, Centre Drain

Shower Package Includes:

- 24" SS grab bar
- 48" SS grab bar
- 22" x 16" padded folding seat with SS legs
- Symmons shower valve with handheld shower, glide bar and hose
- No-caulk brass drain
- 59.5" Curtain rod
- 66" x 74" Heavy weighted shower curtain
- 5' WaterStopper kit