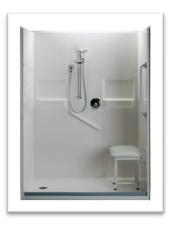

Model: 5LDS5430B17T Model: 5LDS6030B17T Model: 5LES6048B75B

Fully accessorized barrier free and wheelchair accessible shower packages are a perfect solution for your bathroom remodeling projects. Our durable "Tile Like" looking fibreglass showers have a luxurious gel coat finish and include full plywood backing. Shower bases are pre-leveled and entry thresholds lower than 1.25" are reinforced with steel studs. Shower walls contain innovative leak-proof joints that allow for trouble-free installations and add value with reduced construction requirements (30 year limited warranty). **Multiple sizes and configurations are available to suit any remodel.** 