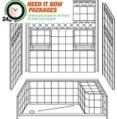

### **NEED IT NOW SHOWER PACKAGES**

### Are you in a hurry to complete a job? Do you need a shower ASAP?

The quickest way to receive a barrier free or roll-in shower is to get it in a package. The following in-stock models are standard white and include all the accessories one needs to bathe in a safe and comfortable environment. Orders can be processed and shipped out in less than 24 hours – **FREE SHIPPING with a tailgate service**.

Model: 5LDS5430B17T Model: 5LDS6030B17T Model: 5LES6048B75B

Fully accessorized barrier free and wheelchair accessible shower packages are a perfect solution for your bathroom remodeling projects. Our durable "Tile Like" looking fibreglass showers have a luxurious gel coat finish and include full plywood backing. Shower bases are pre-leveled and entry thresholds lower than 1.25" are reinforced with steel studs. Shower walls contain innovative leak-proof joints that allow for trouble-free installations and add value with reduced construction requirements (30 year limited warranty). **Multiple sizes and configurations are available to suit any remodel.** 