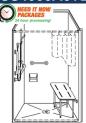

### **NEED IT NOW SHOWER PACKAGES**

### Are you in a hurry to complete a job? Do you need a shower ASAP?

The quickest way to receive a barrier free or roll-in shower is to get it in a package. The following in-stock models are standard white and include all the accessories one needs to bathe in a safe and comfortable environment. Orders can be processed and shipped out in less than 24 hours – **FREE SHIPPING with a tailgate service**.

Model: 5LDS5430B17T Model: 5LDS6030B17T Model: 5LES6048B75B

Fully accessorized barrier free and wheelchair accessible shower packages are a perfect solution for your bathroom remodeling projects. Our durable "Tile Like" looking fibreglass showers have a luxurious gel coat finish and include full plywood backing. Shower bases are pre-leveled and entry thresholds lower than 1.25" are reinforced with steel studs. Shower walls contain innovative leak-proof joints that allow for trouble-free installations and add value with reduced construction requirements (30 year limited warranty). **Multiple sizes and configurations are available to suit any remodel.** 