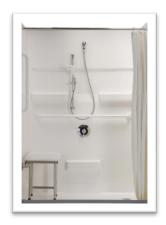

Model: 5LDS5430B17T Model: 5LDS6030B17T Model: 5LES6048B75B

Fully accessorized barrier free and wheelchair accessible shower packages are a perfect solution for your bathroom remodeling projects. Our durable "Tile Like" looking fibreglass showers have a luxurious gel coat finish and include full plywood backing. Shower bases are pre-leveled and entry thresholds lower than 1.25" are reinforced with steel studs. Shower walls contain innovative leak-proof joints that allow for trouble-free installations and add value with reduced construction requirements (30 year limited warranty). **Multiple sizes and configurations are available to suit any remodel.** 