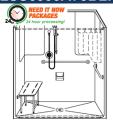

Model: 5LDS5430B17T Model: 5LDS6030B17T Model: 5LES6048B75B

Fully accessorized barrier free and wheelchair accessible shower packages are a perfect solution for your bathroom remodeling projects. Our durable "Tile Like" looking fibreglass showers have a luxurious gel coat finish and include full plywood backing. Shower bases are pre-leveled and entry thresholds lower than 1.25" are reinforced with steel studs. Shower walls contain innovative leak-proof joints that allow for trouble-free installations and add value with reduced construction requirements (30 year limited warranty). **Multiple sizes and configurations are available to suit any remodel.** 

### 5LDS5430B17T

54" x 30" x 82"

Five Piece Shower with 1.75" Traditional Entry and "Diamond Tile" wall finish, End Drain Shower Package Includes:

- 24" SS grab bar
- 42" SS grab bar
- 22" x 16" padded folding seat with SS legs
- Symmons shower valve with handheld shower, glide bar and hose
- No-caulk brass drain
- 53.5" Curtain rod
- 62" x 74" Heavy weighted shower curtain
- 5' WaterStopper kit **\$3789.00**