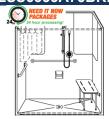

Model: 5LDS5430B17T Model: 5LDS6030B17T Model: 5LES6048B75B

Fully accessorized barrier free and wheelchair accessible shower packages are a perfect solution for your bathroom remodeling projects. Our durable "Tile Like" looking fibreglass showers have a luxurious gel coat finish and include full plywood backing. Shower bases are pre-leveled and entry thresholds lower than 1.25" are reinforced with steel studs. Shower walls contain innovative leak-proof joints that allow for trouble-free installations and add value with reduced construction requirements (30 year limited warranty). **Multiple sizes and configurations are available to suit any remodel.** 

### 5LDS6030FB75B

60" x 30" x 81"

Five Piece Roll-in Shower with .75" Beveled Entry and "Diamond Tile", Flat Back Wall, Centre Drain Shower Package Includes:

- 24" SS grab bar
- 48" SS grab bar
- 22" x 16" padded folding seat with SS legs
- Symmons shower valve with handheld shower, glide bar and hose
- No-caulk brass drain
- 59.5" Curtain rod
- 66" x 74" Heavy weighted shower curtain
- 5' WaterStopper kit