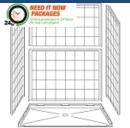

### **NEED IT NOW SHOWER PACKAGES**

### Are you in a hurry to complete a job? Do you need a shower ASAP?

The quickest way to receive a barrier free or roll-in shower is to get it in a package. The following in-stock models are standard white and include all the accessories one needs to bathe in a safe and comfortable environment. Orders can be processed and shipped out in less than 24 hours – **FREE SHIPPING with a tailgate service**.

Model: 5LDS5430B17T Model: 5LDS6030B17T Model: 5LES6048B75B

Fully accessorized barrier free and wheelchair accessible shower packages are a perfect solution for your bathroom remodeling projects. Our durable "Tile Like" looking fibreglass showers have a luxurious gel coat finish and include full plywood backing. Shower bases are pre-leveled and entry thresholds lower than 1.25" are reinforced with steel studs. Shower walls contain innovative leak-proof joints that allow for trouble-free installations and add value with reduced construction requirements (30 year limited warranty). **Multiple sizes and configurations are available to suit any remodel.** 