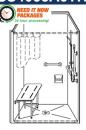

Model: 5LDS5430B17T Model: 5LDS6030B17T Model: 5LES6048B75B

Fully accessorized barrier free and wheelchair accessible shower packages are a perfect solution for your bathroom remodeling projects. Our durable "Tile Like" looking fibreglass showers have a luxurious gel coat finish and include full plywood backing. Shower bases are pre-leveled and entry thresholds lower than 1.25" are reinforced with steel studs. Shower walls contain innovative leak-proof joints that allow for trouble-free installations and add value with reduced construction requirements (30 year limited warranty). **Multiple sizes and configurations are available to suit any remodel.** 

Four Piece Roll-in Shower with .75" Beveled Entry and "Diamond Tile" wall finish, Centre Drain

Shower Package Includes:

- 24" SS grab bar
- 36" SS grab bar
- 22" x 16" padded folding seat with SS legs
- Symmons shower valve with handheld shower, glide bar and hose
- No-caulk brass drain
- 47.5" Curtain rod
- 54" x 74" Heavy weighted shower curtain
- 4' WaterStopper kit
   \$3725.00